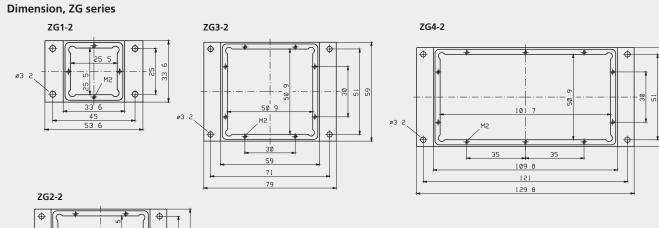

## **Dimensions**, ZG series

| Basic design  | ZG1-2             | ZG2-2           | ZG3-2         | ZG4-2            |
|---------------|-------------------|-----------------|---------------|------------------|
| Dimensions    |                   |                 |               |                  |
| Outside (mm)  | 33,6 x 53,6 x 20* | 33,6 x 79 x 20* | 59 x 79 x 20* | 59 x 129,8 x 20* |
| Circuit board | 1" x 1"           | 1" x 2"         | 2" x 2"       | 2" x 4"          |

\* Other dimensions on request!

ø3.2

59