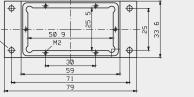

## **Dimensions**, ZG series

| Basic design  | ZG1-2             | ZG2-2           | ZG3-2         | ZG4-2            |
|---------------|-------------------|-----------------|---------------|------------------|
| Dimensions    |                   |                 |               |                  |
| Outside (mm)  | 33,6 x 53,6 x 20* | 33,6 x 79 x 20* | 59 x 79 x 20* | 59 x 129,8 x 20* |
| Circuit board | 1" x 1"           | 1" x 2"         | 2" x 2"       | 2" x 4"          |

\* Other dimensions on request!

ø3.2

59