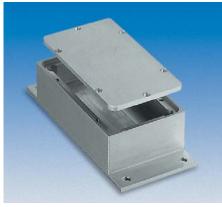

## Milled enclosures – RF-Hybrid enclosures

## **ZG-series**

The ZG aluminum enclosures are designed to built-in RF/microwave hybrid-thinfilmand stripline-circuits.

The ZG-series represent an ideal enclosure for RF hybrid circuits and LSI applications. All inside dimensions are in inch.

- Material Aluminum base alloy
- Content of delivery

Enclosures with inlay cover and the mounting screws M2.

Enclosures with inlay cover and the mounting screws M2.