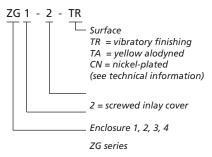

## Milled enclosures – RF-Hybrid enclosures

## **ZG-series**

The ZG aluminum enclosures are designed to built-in RF/microwave hybrid-thinfilmand stripline-circuits.

The ZG-series represent an ideal enclosure for RF hybrid circuits and LSI applications. All inside dimensions are in inch.

- Material Aluminum base alloy
- Content of delivery

Enclosures with inlay cover and the mounting screws M2.



Enclosures with inlay cover and the mounting screws M2.

## Configuration of model designation



## **Dimensions**, ZG series

| Basic design  | ZG1-2             | ZG2-2           | ZG3-2         | ZG4-2            |
|---------------|-------------------|-----------------|---------------|------------------|
| Dimensions    |                   |                 |               |                  |
| Outside (mm)  | 33,6 x 53,6 x 20* | 33,6 x 79 x 20* | 59 x 79 x 20* | 59 x 129,8 x 20* |
| Circuit board | 1" x 1"           | 1" x 2"         | 2" x 2"       | 2" x 4"          |

\* Other dimensions on request!





ø3.2



59