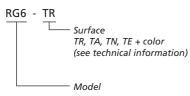

# **RG** series

Low weight enclosures milled out of a full aluminum block with rounded edges. Ideal for batteries or portable power supply. The RG series is used in the medical industry also.

# Material

- Enclosures Aluminum base alloy
- Cover Aluminum base alloy

## **Option (on request)**

- Material
- Surface (colored anodize)
- Treatment and colored anodizing as desired
- Other dimensions are possible

#### **Content of delivery**

Enclosures include cover and screws

## Configuration of model designation







#### Standard design

| Design | dimensions (mm) |    |    |    |    |    |
|--------|-----------------|----|----|----|----|----|
|        | La              | Li | Ba | Bi | На | Hi |
| RG1    | 39              | 35 | 39 | 35 | 19 | 15 |
| RG2    | 49              | 45 | 49 | 45 | 19 | 15 |
| RG3    | 59              | 55 | 59 | 55 | 19 | 15 |
| RG4    | 79              | 75 | 79 | 75 | 19 | 15 |
| RG5    | 99              | 95 | 99 | 95 | 19 | 15 |
| RG6    | 49              | 45 | 39 | 35 | 19 | 15 |
| RG7    | 59              | 55 | 39 | 35 | 19 | 15 |
| RG8    | 79              | 75 | 39 | 35 | 19 | 15 |
| RG9    | 99              | 95 | 39 | 35 | 19 | 15 |
| RG10   | 59              | 55 | 49 | 45 | 19 | 15 |
| RG11   | 79              | 75 | 49 | 45 | 19 | 15 |
| RG12   | 99