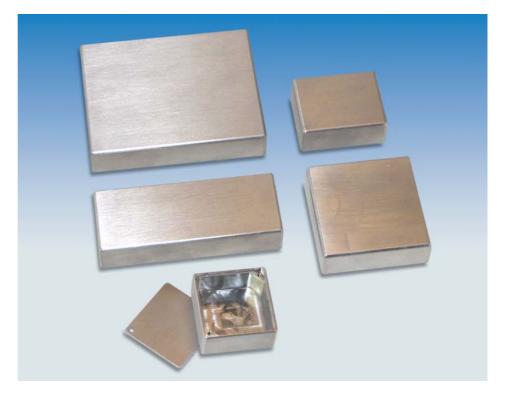

# **RG** series

Low weight enclosures milled out of a full aluminum block with rounded edges. Ideal for batteries or portable power supply. The RG series is used in the medical industry also.

#### **Content of delivery**

Enclosures include cover and screws