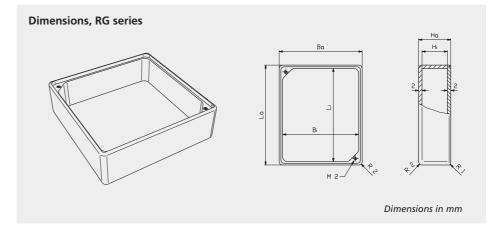

#### Standard design

| Design | dimensions (mm) |    |    |    |    |    |
|--------|-----------------|----|----|----|----|----|
|        | La              | Li | Ba | Bi | На | Hi |
| RG1    | 39              | 35 | 39 | 35 | 19 | 15 |
| RG2    | 49              | 45 | 49 | 45 | 19 | 15 |
| RG3    | 59              | 55 | 59 | 55 | 19 | 15 |
| RG4    | 79              | 75 | 79 | 75 | 19 | 15 |
| RG5    | 99              | 95 | 99 | 95 | 19 | 15 |
| RG6    | 49              | 45 | 39 | 35 | 19 | 15 |
| RG7    | 59              | 55 | 39 | 35 | 19 | 15 |
| RG8    | 79              | 75 | 39 | 35 | 19 | 15 |
| RG9    | 99              | 95 | 39 | 35 | 19 | 15 |
| RG10   | 59              | 55 | 49 | 45 | 19 | 15 |
| RG11   | 79              | 75 | 49 | 45 | 19 | 15 |
| RG12   | 99              | 95 | 49 | 45 | 19 | 15 |
| RG13   | 99              | 95 | 79 | 75 | 19 | 15 |