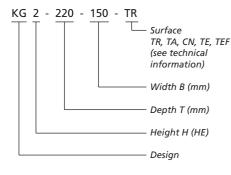

specially customized (we produce unique pieces also). Customers will decide about width and depth. You can choose the height between 1 HU, 2 HU, 3 HU or 4 HU. (See side-pieces – chapter "profiles"). KG enclosures are used in data technology, in the electronic, in testing sets, in engine constructions, etc..

- Material Aluminum
- Content of delivery Enclosures with a 3mm thick front-and rear panel. Depth and width as required by the customer
- Options We also offer handles and pedestals for the enclosures.

### **Dimensions**, KG series



## Profile overview, KG series

| Design | height unit (H ) |
|--------|------------------|
| SP-1   | 1 HE ( 40,0 mm)  |
| SP-2   | 2 HE ( 82,0 mm)  |
| SP-3   | 3 HE (126,5 mm)  |
| SP-4   | 4 HE (171,0 mm)  |

### Configuration of model designation





# **Profile enclosures**