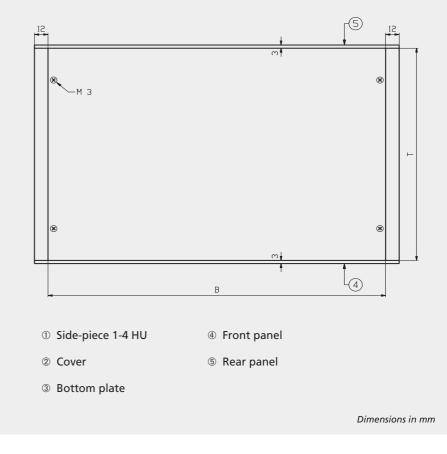

- Material Aluminum
- Content of delivery Enclosures with a 3mm thick front-and rear panel. Depth and width as required by the customer
- Options We also offer handles and pedestals for the enclosures.