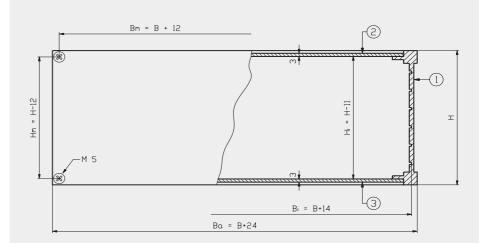

# **KG** series

These enclosures are specially customized (we produce unique pieces also). Customers will decide about width and depth. You can choose the height between 1 HU, 2 HU, 3 HU or 4 HU. (See side-pieces – chapter "profiles"). KG enclosures are used in data technology, in the electronic, in testing sets, in engine constructions, etc..

- Material Aluminum
- Content of delivery Enclosures with a 3mm thick front-and rear panel. Depth and width as required by the customer
- Options We also offer handles and pedestals for the enclosures.

### **Dimensions**, KG series



## Profile overview, KG series

| Design | height unit (H ) |
|--------|------------------|
| SP-1   | 1 HE ( 40,0 mm)  |
| SP-2   | 2 HE ( 82,0 mm)  |
| SP-3   | 3 HE (126,5 mm)  |
| SP-4   | 4 HE (171,0 mm)  |

### Configuration of model designation





# **Profile enclosures**