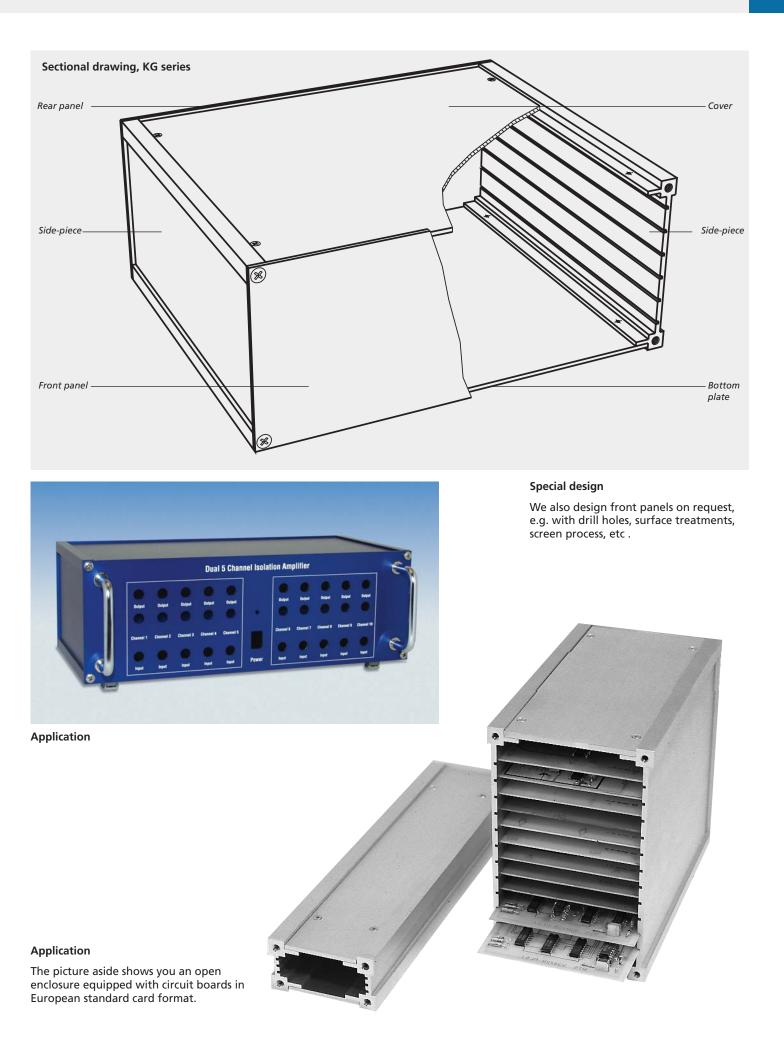

# **KG** series

These enclosures are specially customized (we produce unique pieces also). Customers will decide about width and depth. You can choose the height between 1 HU, 2 HU, 3 HU or 4 HU. (See side-pieces – chapter "profiles"). KG enclosures are used in data technology, in the electronic, in testing sets, in engine constructions, etc..

- Material Aluminum
- Content of delivery Enclosures with a 3mm thick front-and rear panel. Depth and width as required by the customer
- Options We also offer handles and pedestals for the enclosures.