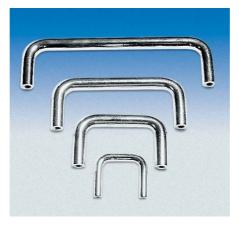

## **GRS** series

The handles of this serie are made out of ground, polished, high gloss chromed round barsteel with 8 and 10 diameters. Female thread with M4 respectively M5. They'll be delivered by pairs with two washers and the matching screws.

| Design | Height HU | Dimensions in mm |    |    | threads |
|--------|-----------|------------------|----|----|---------|
|        |           | L                | D  | Н  |         |
| GRS-12 | 1         | 32               | 8  | 29 | M4      |
| GRS-22 | 2         | 55               | 10 | 36 | M5      |
| GRS-32 | 3         | 88               | 10 | 36 | M5      |
| GRS-42 | 4         | 120              | 10 | 36 | M5      |
| GRS-52 | 5/6       | 180              | 10 | 36 | M5      |