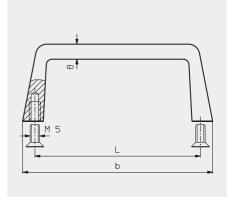

## **GRA** series

All surfaces are sandblasted and anodized. The female thread is M5. They'll be delivered by pairs and with the matching screws.

| Design | Height HU | Dimensions in mm |     |  |
|--------|-----------|------------------|-----|--|
|        | -         | L                | b   |  |
| GRA-12 | 1         | 25               | 41  |  |
| GRA-22 | 2         | 55               | 69  |  |
| GRA-32 | 3         | 88               | 102 |  |
| GRA-42 | 4         | 120              | 134 |  |
| GRA-52 | 5/6       | 180              | 194 |  |