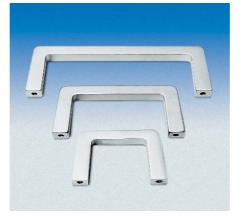

## **GRA** series

All surfaces are sandblasted and anodized. The female thread is M5. They'll be delivered by pairs and with the matching screws.

| Design | Height HU | Dimensions in mm |     |  |
|--------|-----------|------------------|-----|--|
|        | -         | L                | b   |  |
| GRA-12 | 1         | 25               | 41  |  |
| GRA-22 | 2         | 55               | 69  |  |
| GRA-32 | 3         | 88               | 102 |  |
| GRA-42 | 4         | 120              | 134 |  |
| GRA-52 | 5/6       | 180              | 194 |  |