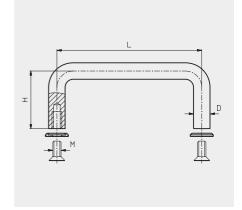

## **GRS** series

The handles of this serie are made out of ground, polished, high gloss chromed round barsteel with 8 and 10 diameters. Female thread with M4 respectively M5. They'll be delivered by pairs with two washers and the matching screws.

| Design | Height HU | Dimensions in mm |    |    | threads |
|--------|-----------|------------------|----|----|---------|
|        |           | L                | D  | Н  |         |
| GRS-12 | 1         | 32               | 8  | 29 | M4      |
| GRS-22 | 2         | 55               | 10 | 36 | M5      |
| GRS-32 | 3         | 88               | 10 | 36 | M5      |
| GRS-42 | 4         | 120              | 10 | 36 | M5      |
| GRS-52 | 5/6       | 180              | 10 | 36 | M5      |