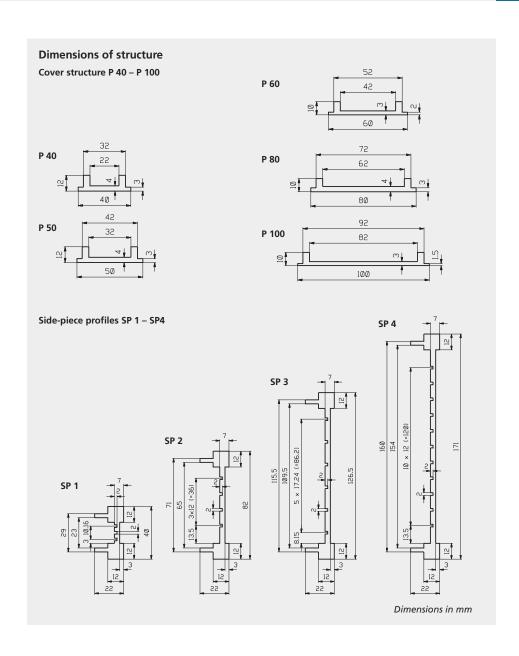

# **Profiles**

**Precision profiles** 

Material: aluminum base alloy Tolerance after DIN 17615

Cover profiles P 40 – P 100 Like the SG, SB, TG and G series

Side-piece profiles SP 1 – SP 4 Like KG, KGT, EG and EGD series