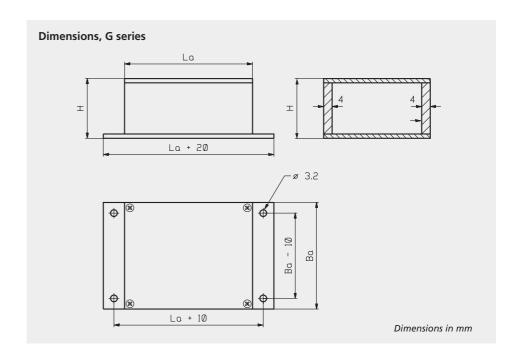

## Available tube profiles

| Ва | Х | La     | Ва  | Х | La  |    |
|----|---|--------|-----|---|-----|----|
| 30 | Х | 40 mm  | 60  | Х | 60  | mm |
|    |   |        | 60  | Х | 80  | mm |
| 40 | х | 30 mm  | 60  | х | 100 | mm |
| 40 | х | 40 mm  | 60  | х | 120 | mm |
| 40 | Х | 50 mm  | 60  | Х | 140 | mm |
| 40 | Х | 60 mm  |     |   |     |    |
| 40 | х | 80 mm  | 80  | х | 80  | mm |
| 40 | х | 100 mm | 80  | х | 100 | mm |
| 40 | Х | 120 mm | 80  | Х | 140 | mm |
| 40 | х | 150 mm | 80  | х | 150 | mm |
| 40 | х | 180 mm | 80  | х | 160 | mm |
|    |   |        | 80  | х | 200 | mm |
| 50 | х | 40 mm  | 80  | х | 220 | mm |
| 50 | х | 50 mm  |     |   |     |    |
| 50 | х | 60 mm  | 100 | х | 100 | mm |
| 50 | х | 80 mm  | 100 | х | 150 | mm |
| 50 | х | 100 mm | 100 | х | 200 | mm |
| 50 | Х | 120 mm |     |   |     |    |
| 50 | Х | 150 mm |     |   |     |    |
| 50 | Х | 180 mm |     |   |     |    |
| 50 | Х | 200 mm |     |   |     |    |