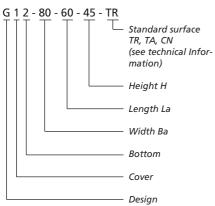

60  | х | 100 | mm |
| 40 | х | 40 mm  | 60  | х | 120 | mm |
| 40 | Х | 50 mm  | 60  | Х | 140 | mm |
| 40 | Х | 60 mm  |     |   |     |    |
| 40 | х | 80 mm  | 80  | х | 80  | mm |
| 40 | х | 100 mm | 80  | х | 100 | mm |
| 40 | Х | 120 mm | 80  | Х | 140 | mm |
| 40 | х | 150 mm | 80  | х | 150 | mm |
| 40 | х | 180 mm | 80  | х | 160 | mm |
|    |   |        | 80  | х | 200 | mm |
| 50 | х | 40 mm  | 80  | х | 220 | mm |
| 50 | х | 50 mm  |     |   |     |    |
| 50 | х | 60 mm  | 100 | х | 100 | mm |
| 50 | х | 80 mm  | 100 | х | 150 | mm |
| 50 | х | 100 mm | 100 | х | 200 | mm |
| 50 | Х | 120 mm |     |   |     |    |
| 50 | Х | 150 mm |     |   |     |    |
| 50 | Х | 180 mm |     |   |     |    |
| 50 | Х | 200 mm |     |   |     |    |

## Configuration of model designation





### Cover and bottom plate versions



Enclosures without mounting drill holes, cover and bottom plate



**Type 5**3 mm thick screwed profile cover or bottom plate



**Type 1**2 mm thick screwed cover and bottom plate.



Preferred type 6 Screw mounted, flat exceeding bottom plate (2 mm thick) with mounting holes (Ø 3,2 mm)



**Type 2** *Inlay cover and bottom plate* 



Preferred type 7 3mm thick exceeding profile cover or bottom plate



Preferred type 3 Inlay screwed cover and bottom plate



Type 8 Screwed exceeding 3mm thick profile cover or bottom plate with mounting holes (Ø 3,2 mm)



Preferred type 4
3 mm thick profile
cover or bottom plate



**Type 9** 2mm thick flat cover or bottom plate.

Do you desire a large amount of mounting screws or do you need other positions? Pl